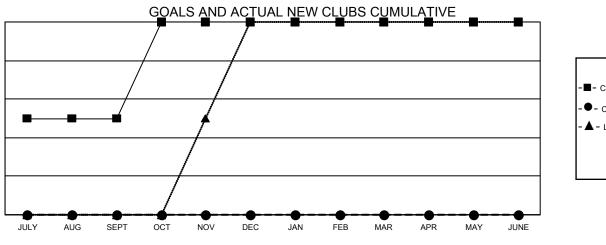

• - CURRENT YEAR ACTUAL NEW CLUBS

▲ - LAST YEAR ACTUAL NEW CLUBS

GOALS AND ACTUAL MEMBERS CUMULATIVE

| DROPPED CLUBS: 0 |     | 36 CLUBS OF 60 ADDED 1 OR MORE | GENDER DISTRIBUTION       |                |  |
|------------------|-----|--------------------------------|---------------------------|----------------|--|
|                  |     | NEW MEMBERS                    | MALE                      | 1,048 (56.13%) |  |
|                  |     |                                | FEMALE                    | 814 (43.60%)   |  |
| DROPPED MEMBERS  |     |                                | NON BINARY                | 0 (0.00%)      |  |
| DECEASED         | 15  |                                | PREFER NOT TO ANSWER      | 5 (0.27%)      |  |
| CLUB CANCELLED   | 0   |                                | TOTAL FAMILY UNIT MEMBERS | 419            |  |
| OTHER            | 300 | CLICK HERE FOR CUMULATIVE      | TOTAL FAMILY UNIT MEMBERS | 415            |  |
| TOTAL            | 315 | MEMBERSHIP DATA                | FAMILY MEMBERS PAYING HAL | F 216          |  |
|                  |     |                                | DUES                      |                |  |