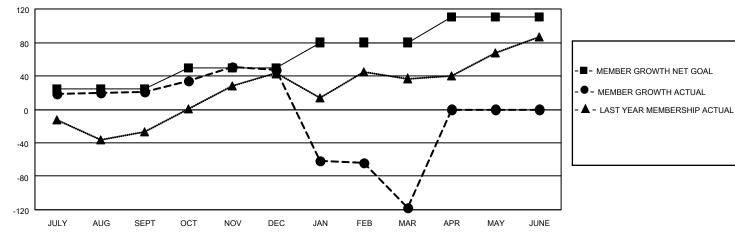

## GAT MONTHLY MEMBERSHIP PROGRESS REPORT

Multiple District 49

Results as of: 3/31/2023

LOCATION: ALASKA

| Clubs         |               |             |               | Members               |                           |                         |                                                    |
|---------------|---------------|-------------|---------------|-----------------------|---------------------------|-------------------------|----------------------------------------------------|
|               | RESULTS FOR   | R 2022-2023 |               | RESULTS FOR 2022-2023 |                           |                         |                                                    |
| QUARTER       | NEW CLUB GOAL | NEW CLUBS   | DROPPED CLUBS | QUARTER               | MEMBER GROWTH NET<br>GOAL | MEMBER GROWTH<br>ACTUAL | DROPPED<br>MEMBERS ACTUAL<br>(including transfers) |
| JULY/AUG/SEPT | 1             | 0           | 0             | JULY/AUG/SE           | PT 25                     | 60                      | 33                                                 |
| OCT/NOV/DEC   | 1             | 0           | 0             | OCT/NOV/DEC           | 25                        | 58                      | 30                                                 |
| JAN/FEB/MAR   | 0             | 0           | 0             | JAN/FEB/MAR           | 30                        | 94                      | 252                                                |
| APR/MAY/JUNE  | 0             | 0           | 0             | APR/MAY/JUN           | IE 30                     | 0                       | 0                                                  |